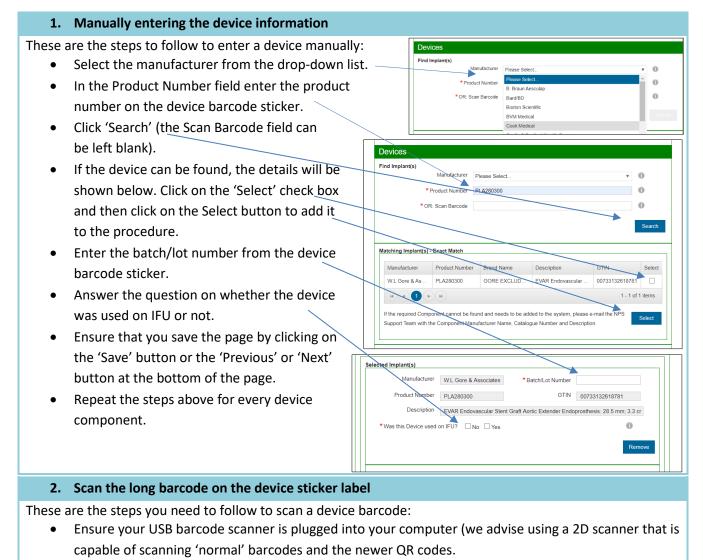

#### Entering an aortic device

| page o<br>record<br>there is<br>sectior                        | the procedure<br>f a AAA repair<br>on the NVR,<br>s now a devices<br>where you can<br>the implanted<br>s used. |                    | Manufacturer<br>Product Number<br>R: Scan Barcode | Please Select                               |                                                         | ¥                                | C<br>C<br>C<br>Scarch |
|----------------------------------------------------------------|----------------------------------------------------------------------------------------------------------------|--------------------|---------------------------------------------------|---------------------------------------------|---------------------------------------------------------|----------------------------------|-----------------------|
|                                                                | are two main<br>o enter a device:                                                                              | Matching Implant(s | )                                                 |                                             |                                                         |                                  |                       |
| 1.                                                             | Select the                                                                                                     | Manufacturer       | Product Number                                    | Brand Name                                  | Description                                             | GTIN                             | Select                |
| manufacturer<br>from the<br>dropdown list<br>and search for it |                                                                                                                |                    |                                                   |                                             | added to the system, pleas<br>talogue Number and Descri |                                  | o display<br>Select   |
|                                                                | using the product code                                                                                         | Selected Implant(  | s)                                                |                                             |                                                         |                                  |                       |
| 2.                                                             | Scan the long                                                                                                  | Mar                | nufacturer Cook M                                 | edical                                      | * Batch/Lot Number                                      | 8428099                          |                       |
|                                                                | barcode on the<br>device sticker<br>label                                                                      | D                  | escription ZENITH                                 | 3-107-ZT<br>I FLEX WITH SPIRA<br>□ No ☑ Yes | GTIN                                                    | 10827002552347<br>NDOVASCULAR GR | AFT                   |
|                                                                | ve worked with                                                                                                 |                    |                                                   |                                             |                                                         |                                  | Remove                |

- Click into the text box entitled 'OR: Scan Barcode' and scan the barcode.
- If scanned successfully, the long barcode number should appear in the box.
- Click 'Search' (the manufacturer and product number fields can be left blank).
- If the device can be found, the details will be shown below. Click on the 'Select' check box and then click on the Select button to add it to the procedure.
- The batch/lot number should automatically be populated (as this can be read from the long barcode number). If not, add the batch/lot number from the device barcode sticker.

- Answer the question on whether the device was used on IFU or not.
- Ensure that you save the page by clicking on the 'Save' button or the 'Previous' or 'Next' button at the bottom of the page.
- Repeat the steps above for every device component.